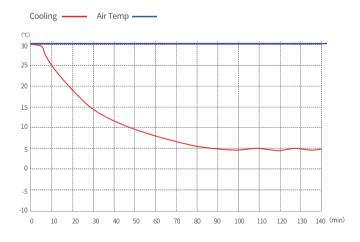

# Performance Data / Cooling Curve

22

| 2~8°C Pharmacy Refrigerator          |                                                                                  |
|--------------------------------------|----------------------------------------------------------------------------------|
| Model                                | YC-130L                                                                          |
| Cabinet Type                         | Upright                                                                          |
| Capacity(L)                          | 130                                                                              |
| Internal Size(W*D*H)mm               | 554*510*588                                                                      |
| External Size(W*D*H)mm               | 650*625*810                                                                      |
| Package Size(W*D*H)mm                | 723*703*880                                                                      |
| NW/GW(Kgs)                           | 51/61                                                                            |
| Performance                          |                                                                                  |
| Temperature Range                    | 2~8°C                                                                            |
| Ambient Temperature                  | 16-32°C                                                                          |
| Cooling Performance                  | 5°C                                                                              |
| Climate Class                        | N                                                                                |
| Controller                           | Microprocessor                                                                   |
| Display                              | Digital display                                                                  |
| Refrigeration                        |                                                                                  |
| Compressor                           | 1pc                                                                              |
| Cooling Method                       | Forced air cooling                                                               |
| Defrost Mode                         | Automatic                                                                        |
| Refrigerant                          | R600a                                                                            |
| Insulation Thickness(mm)             | L/R:48,B:50                                                                      |
| Construction                         |                                                                                  |
| External Material                    | Powder coated material                                                           |
| Inner Material                       | Aluminum plate with spraying(Optional stainless steel)                           |
| Shelves                              | 3(coated steel wired shelf)                                                      |
| Door Lock with Key                   | Yes                                                                              |
| Lighting                             | LED                                                                              |
| Access Port                          | 1pc. Ø 25 mm                                                                     |
| Casters                              | 2+2(leveling feet)                                                               |
| Data Logging/Interval/Recording Time | USB/Record every 10 minute / 2 years                                             |
| Door with Heater                     | Yes                                                                              |
| Alarm                                |                                                                                  |
| Temperature                          | High/Low temperature, High ambient temperature                                   |
| Electrical                           | Power failure , Low battery                                                      |
|                                      | Sensor error, Door ajar, Built-in datalogger USB Failure, Communication failure, |
| System                               | Remote alarm                                                                     |
| Electrical                           |                                                                                  |
| Power Supply(V/HZ)                   | 220-240~/50                                                                      |
| Power(W)                             | 150                                                                              |
| Power Consumption(KWh/24h)           | 2.55                                                                             |
| Rated Current(A)                     | 0.98                                                                             |
|                                      |                                                                                  |
| Accessories                          |                                                                                  |
| Accessories<br>Standard              | RS485,Remote alarm contact,Backup battery                                        |