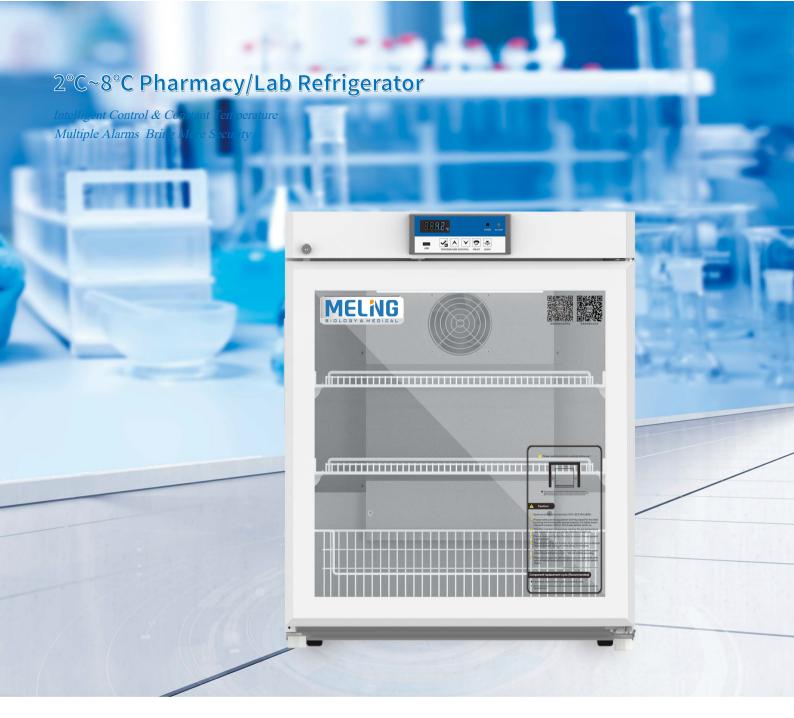

# **YC-130L**

## Refrigeration System

With renowned brand compressor and condenser, better cool performance; HCFC-FREE refrigerant ensure environmental protection & safety; Air cooling, auto-defrost, temperature uniformity within 2°C.

### **4** Human-oriented

Front opening lockable door with full height handle;

Perfect audible and visual alarms: high and low temperature alarm, sensor

failure alarm, power failure alarm, door ajar alarm;

Cabinet made of high quality steel, inner side with HIPS material, durable and easy to clean;

Fitted with 2casters + (2 leveling feet);

Standard with build-in USB datalogger, remote alarm contact and RS485 interface for monitor system. Moval of things.

#### **Human-oriented**

- · Equipped with high-quality shelves made from PVC-coated steel wire, which are easy to clean;
- · Equipped with invisible door handle, ensuring elegance of appearance;
- · Equipped with testing port, bringing convenience to users in testing temperature inside the cabinet.