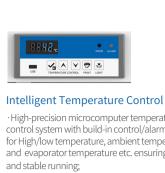

- · High-precision microcomputer temperature control system with build-in control/alarm sensors for High/low temperature, ambient temperature and evaporator temperature etc. ensuring the safe
- · 1 inch high brightness digital temperature display with 0.1°C display precision; the temperature can be set freely.